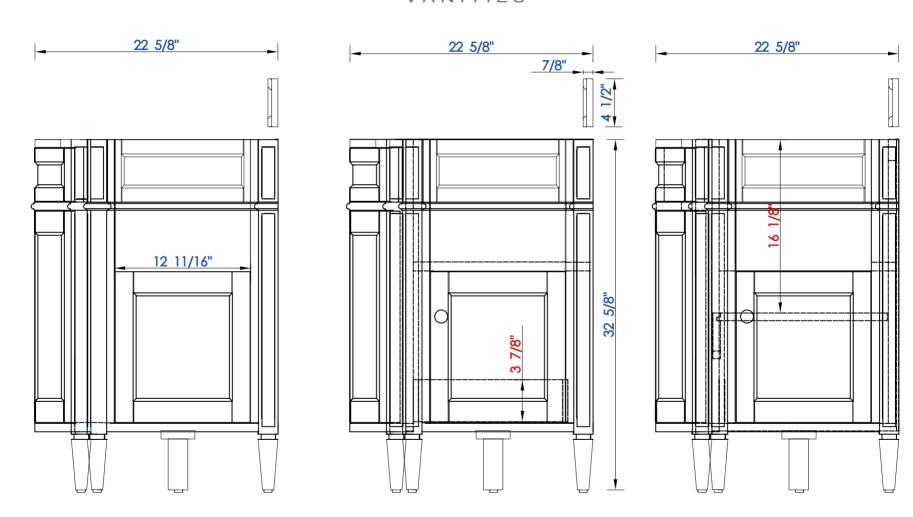

06

Item Number:

650-V46-BKO 650-V46-BNM 650-V46-CWH 650-V46-UGR JAMES MARTIN

**Brittany 46" Single Vanity** 

Diagrams with Dimensions page 03 of 03

NOTE ONE: Countertops are not shown in these diagrams. (Cabinet Only)

NOTE TWO: Wood Backsplash (Shown) is designed for the molding detail to align with sinks in James Matin's Optional Countertops.

Customer's own countertops and sinks may align differently.

162 mm

Item Number: