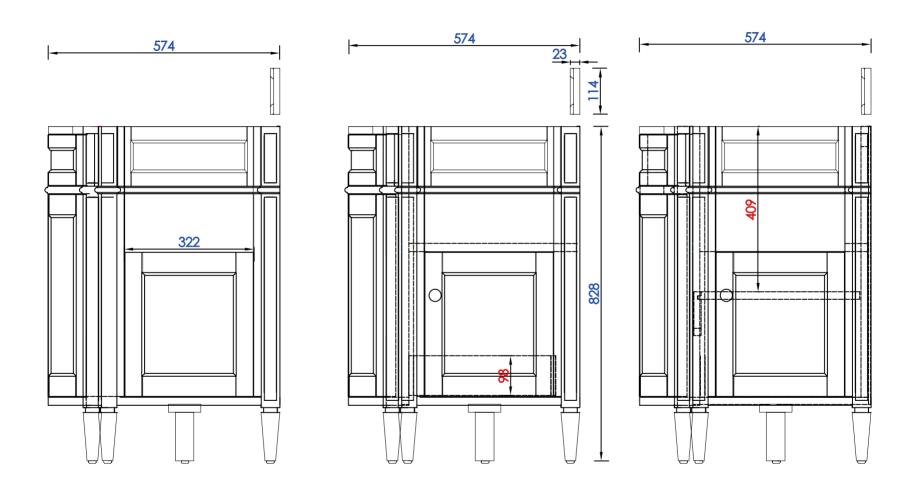

06

Item Number:

650-V46-BKO 650-V46-BNM 650-V46-CWH 650-V46-UGR JAMES MARTIN

**Brittany 46" Single Vanity** 

Diagrams with Dimensions page 03 of 03

NOTE ONE: Countertops are not shown in these diagrams. (Cabinet Only)

NOTE TWO: Wood Backsplash (Shown) is designed for the molding detail to align with sinks in James Matin's Optional Countertops.

Customer's own countertops and sinks may align differently.

162 mm

Item Number:

650-V30-BKO 650-V30-BNM

650-V30-CWH 650-V30-UGR JAMES MARTIN