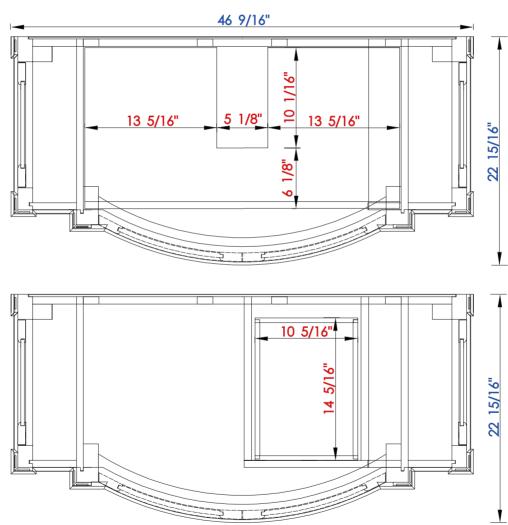

NOTE TWO: Internal Shelves(Shown) are designed to align with sinks in James Matin's Optional Countertops.

Customer's own countertops and sink may align differently, and modification may be required.

Please consult our website for Countertop Diagrams: www.jamesmartinvanities.com

06

Item Number:

650-V46-BKO 650-V46-BNM 650-V46-CWH 650-V46-UGR JAMES MARTIN

**Brittany 46" Single Vanity** 

Diagrams with Dimensions page 03 of 03

NOTE ONE: Countertops are not shown in these diagrams. (Cabinet Only)