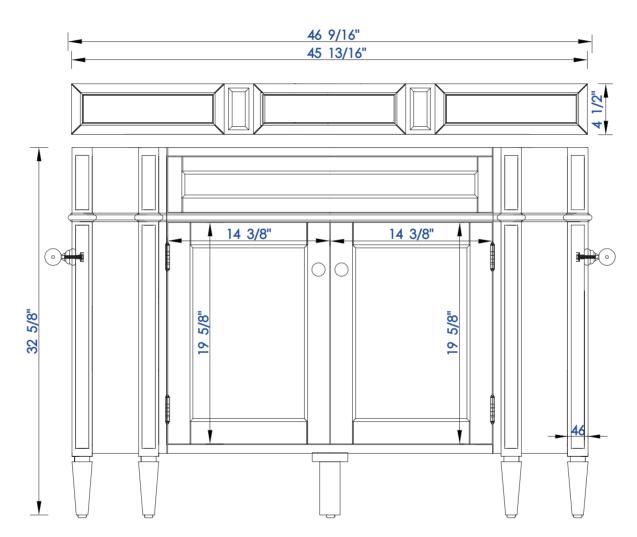

Diagrams with Dimensions page 01 of 03

650-V46-BKO 650-V46-BNM 650-V46-CWH 650-V46-UGR

NOTE ONE: Countertops are not shown in these diagrams. (Cabinet Only)

NOTE TWO: Wood Backsplash (Shown) is designed for the molding detail to align with sinks in James Matin's Optional Countertops.

Customer's own countertops and sinks may align differently.

**Brittany 46" Single Vanity** 

Diagrams with Dimensions page 02 of 03

650-V46-BKO 650-V46-BNM 650-V46-CWH 650-V46-UGR

JAMES MARTIN

NOTE ONE: Countertops are not shown in these diagrams. (Cabinet Only)