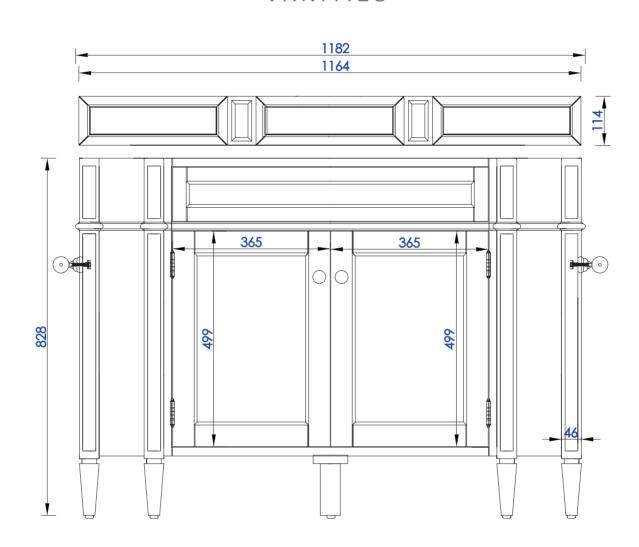

## **Brittany 762 mm Single Vanity**

Diagrams with Dimensions page 01 of 03

NOTE ONE: Countertops are not shown in these diagrams. (Cabinet Only)

NOTE TWO: Wood Backsplash (Shown) is designed for the molding detail to align with sinks in James Matin's Optional Countertops.

Customer's own countertops and sinks may align differently, and modification may be requied.

162 min

Item Number:

650-V30-BKO 650-V30-BNM 650-V30-CWH 650-V30-UGR