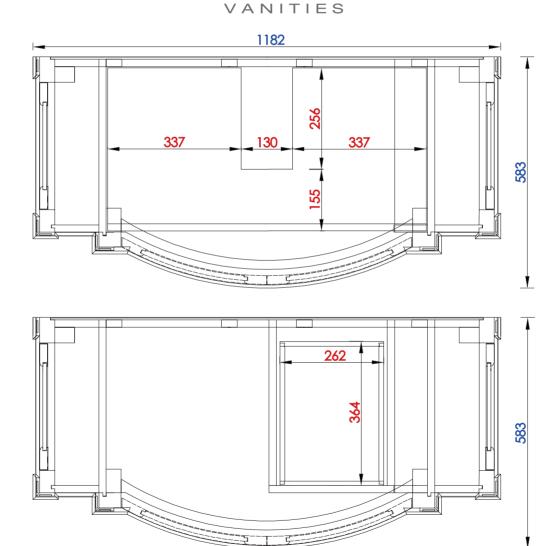

Diagrams with Dimensions page 01 of 03

650-V46-BKO 650-V46-BNM 650-V46-CWH 650-V46-UGR

NOTE ONE: Countertops are not shown in these diagrams. (Cabinet Only)

NOTE TWO: Wood Backsplash (Shown) is designed for the molding detail to align with sinks in James Matin's Optional Countertops.

Customer's own countertops and sinks may align differently.

**Brittany 46" Single Vanity** 

Diagrams with Dimensions page 02 of 03

650-V46-BKO 650-V46-BNM 650-V46-CWH 650-V46-UGR

JAMES MARTIN

NOTE ONE: Countertops are not shown in these diagrams. (Cabinet Only)

NOTE TWO: Internal Shelves(Shown) are designed to align with sinks in James Matin's Optional Countertops.

Customer's own countertops and sink may align differently, and modification may be required.

Please consult our website for Countertop Diagrams: www.jamesmartinvanities.com